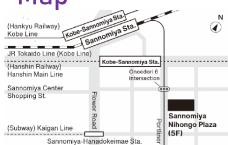

## Location

Kobe Sannomiya Nihongo Plaza(KICC)

Sannomiya Building East 5F, 6-1-12, Goko-dori, Chuo-ku, Kobe

You can receive free counseling from a professor with many years of experience in providing international students with career support.