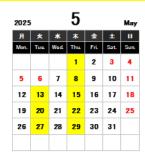

4/15~8/21

<KIA> Starter Level : 10:00~12:00

<K2B> Beginner Level I : 12:30~14:30

<K3C> Beginner Level 2: 15:00~17:00

<K4A> Starter Level : 18:30~20:30

\*Days with classes are those marked in Yellow

\*You may only register for one class.