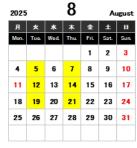

4/15~8/21

<KIA> Starter Level : 10:00~12:00

<K2B> Beginner Level I : 12:30~14:30

<K3C> Beginner Level 2: 15:00~17:00

<K4A> Starter Level : 18:30~20:30

\*Days with classes are those marked in Yellow

\*You may only register for one class.