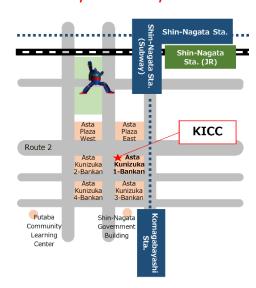

[Place] KICC Shin-Nagata,

Asta Kunizuka I-Bankan, South building IF, 5-3-1, Udezuka-cho, Nagata-ku, Kobe