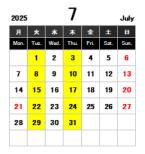

## [Schedule] On Tuesdays and Thursdays (36 classes in total)

| 2025 |      |      | 4   | April    |      |      |
|------|------|------|-----|----------|------|------|
| Я    | *    | *    | 本   | <b>*</b> | ±    | Ħ    |
| Mon. | Tue. | Wed. | Thu | Fri.     | Sat. | Sun. |
|      | 1    | 2    | 3   | 4        | 5    | 6    |
| 7    | 8    | 9    | 10  | 11       | 12   | 13   |
| 14   | 15   | 16   | 17  | 18       | 19   | 20   |
| 21   | 22   | 23   | 24  | 25       | 26   | 27   |
| 28   | 29   | 30   |     |          |      |      |
|      |      |      |     |          |      |      |

4/15~8/21

<KIA> Starter Level : 10:00~12:00

<K2B> Beginner Level I : 12:30~14:30

<K3C> Beginner Level 2: 15:00~17:00

<K4A> Starter Level : 18:30~20:30

\*Days with classes are those marked in Yellow

\*You may only register for one class.