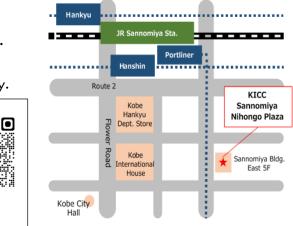

[Place] KICC Sannomiya Nihongo Plaza, Sannomiya Building East 5F, 6-1-12, Goko-dori, Chuo-ku, Kobe