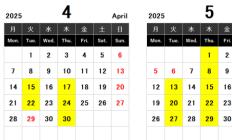

### [Schedule] On Tuesdays and Thursdays (36 classes in total)

|   |      | May  | 2025 |      |      | 6    |      |      | June |
|---|------|------|------|------|------|------|------|------|------|
|   | ±    | В    | 月    | 火    | 水    | 木    | 金    | ±    | В    |
|   | Sat. | Sun. | Mon. | Tue. | Wed. | Thu. | Fri. | Sat. | Sun. |
|   | 3    | 4    |      |      |      |      |      |      | 1    |
|   | 10   | 11   | 2    | 3    | 4    | 5    | 6    | 7    | 8    |
| i | 17   | 18   | 9    | 10   | 11   | 12   | 13   | 14   | 15   |
|   | 24   | 25   | 16   | 17   | 18   | 19   | 20   | 21   | 22   |
| • | 31   |      | 23   | 24   | 25   | 26   | 27   | 28   | 29   |
|   |      |      | 30   |      |      |      |      |      |      |

### Lesson

<MIB> Beginner Level I : 10:00~12:00

<M2A> Starter Level : 12:30~14:30

\*Days with classes are those marked in Yellow