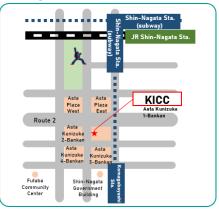

### Location

Kobe International Community Center (KICC) Shin-Nagata 1F Exchange Space Asta Kunizuka 1-Bankan South Building 1F 5-3-1, Udezuka-cho, Nagata-ku, Kobe

You can receive free counseling from a professor with many years of experience in providing international students with career support. Please do not hesitate to drop by!